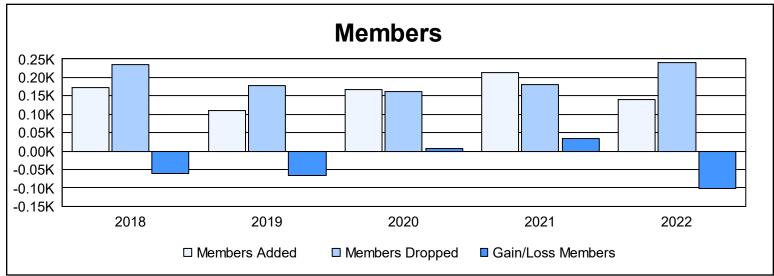

District 201N2 As of June 2022 Cumulative

| Year      | New<br>Clubs | Dropped<br>Clubs | Gain/<br>Loss<br>Clubs | New<br>Members | Charter<br>Members | Reinstate<br>Members | Transfer<br>Members | Total<br>Member<br>Added | Total<br>Members<br>Dropped | Gain/<br>Loss<br>Members |
|-----------|--------------|------------------|------------------------|----------------|--------------------|----------------------|---------------------|--------------------------|-----------------------------|--------------------------|
| 2017-2018 | 0            | 0                | 0                      | 150            | 2                  | 4                    | 16                  | 172                      | 234                         | -62                      |
| 2018-2019 | 0            | 1                | -1                     | 90             | 1                  | 9                    | 10                  | 110                      | 177                         | -67                      |
| 2019-2020 | 1            | 0                | 1                      | 122            | 34                 | 3                    | 8                   | 167                      | 161                         | 6                        |
| 2020-2021 | 1            | 0                | 1                      | 159            | 31                 | 6                    | 18                  | 214                      | 180                         | 34                       |
| 2021-2022 | 0            | 2                | -2                     | 88             | 7                  | 8                    | 36                  | 139                      | 240                         | -101                     |
| Average   | 0            | 1                | 0                      | 122            | 15                 | 6                    | 18                  | 160                      | 198                         | -38                      |