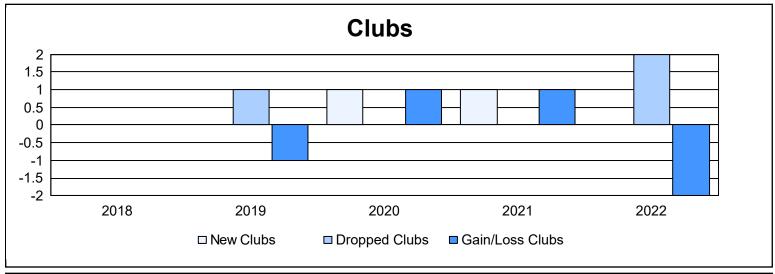

District 201N2 As of June 2022 Cumulative

| Year      | New<br>Clubs | Dropped<br>Clubs | Gain/<br>Loss<br>Clubs | New<br>Members | Charter<br>Members | Reinstate<br>Members | Transfer<br>Members | Total<br>Member<br>Added | Total<br>Members<br>Dropped | Gain/<br>Loss<br>Members |
|-----------|--------------|------------------|------------------------|----------------|--------------------|----------------------|---------------------|--------------------------|-----------------------------|--------------------------|
| 2017-2018 | 0            | 0                | 0                      | 150            | 2                  | 4                    | 16                  | 172                      | 234                         | -62                      |
| 2018-2019 | 0            | 1                | -1                     | 90             | 1                  | 9                    | 10                  | 110                      | 177                         | -67                      |
| 2019-2020 | 1            | 0                | 1                      | 122            | 34                 | 3                    | 8                   | 167                      | 161                         | 6                        |
| 2020-2021 | 1            | 0                | 1                      | 159            | 31                 | 6                    | 18                  | 214                      | 180                         | 34                       |
| 2021-2022 | 0            | 2                | -2                     | 88             | 7                  | 8                    | 36                  | 139                      | 240                         | -101                     |
| Average   | 0            | 1                | 0                      | 122            | 15                 | 6                    | 18                  | 160                      | 198                         | -38                      |